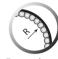

### **ACCUMULATION ROLLER MODULES FOR CURVED SECTIONS** - ONE ROLLER -

*Material:* straps in reinforced polyamide, rollers in acetal resin. Pins and metal profile see the table.

Antistatic version: straps in reinforced polyamide cinductive, rollers and pins in acetal resin conductive.

**Supply:** single module L. 76 mm. Standard packaging: 50 modules.

**Applications:** designed for rugged boxes and containers.

Polyamide

Internal curve R min 460

External curve R min 600

Accessories

430 Stainless steel