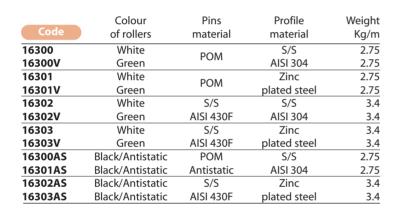

## Features:

- Excellent for accumulation areas.
- Easy and quick installation.
- · Low noise rollers.
- Long life and smooth operation.

|          | Colour           | Pins             | Weight |
|----------|------------------|------------------|--------|
| Code     | of rollers       | material         | Kg/m   |
| 16305    | White            |                  | 0.15   |
| 16305V   | Green            | POM              | 0.15   |
| 16305AS  | Black Antistatic |                  | 0.15   |
| 16305SS  | White            | S/S<br>AISI 430F | 0.20   |
| 16305SSV | Green            |                  | 0.20   |
| 16305ASS | Black Antistatic |                  | 0.20   |