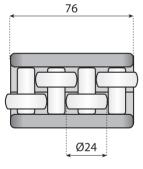

**Supply:** single module L. 76 mm. Standard packaging: 50 modules.

**Applications:** designed for rugged boxes and containers.

Polyamide

Internal curve R min 460

External curve R min 600

Accessories

430 Stainless steel

## Features:

- Excellent for accumulation areas.
- Easy and quick installation.
- · Low noise rollers.
- Long life and smooth operation.

|          | Colour           | Pins             | Weight |
|----------|------------------|------------------|--------|
| Code     | of rollers       | material         | Kg/m   |
| 16305    | White            |                  | 0.15   |
| 16305V   | Green            | POM              | 0.15   |
| 16305AS  | Black Antistatic |                  | 0.15   |
| 16305SS  | White            | S/S<br>AISI 430F | 0.20   |
| 16305SSV | Green            |                  | 0.20   |
| 16305ASS | Black Antistatic |                  | 0.20   |