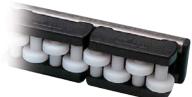

Cavity between the rail and the roller block provides a position for the rail clamp and this design feature also prevents the lateral movement of the roller blocks without the need for screws or other fixing methods.

**Standard packaging:** 2 guides completely assembled. **Application:** designed for rugged boxes and containers.

**Note:** roll sections can be quickly assembled by simply sliding into the rail. Once assembled and the rail is located using clamps the sections can not move laterally.

Zinc plated steel

304 Stainless steel 430 Stainless steel

Cavity between the rail and the roller block provides a position for the rail clamp and this design feature also prevents the lateral movement of the roller blocks without the need for screws or other fixing methods.