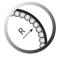

**Supply:** single module L. 76 mm. Standard packaging: 50 modules.

**Applications:** designed for rugged boxes and containers.

Polyamide

Internal curve R min 460

External curve R min 600

Accessories

430 Stainless steel

The clamp is designed to fit into the slot in the back of a section as indicated in the sketch below.

Acetal resin conductive

Polyamide conductive

Acetal resin

Polyamide

Internal curve R min 460

External curve R min 600