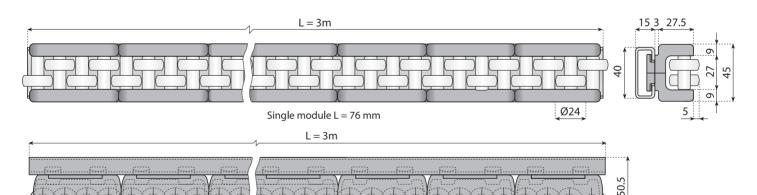

**Supply:** single module L. 76 mm. Standard packaging: 50 modules.

**Applications:** designed for rugged boxes and containers.

Polyamide

Internal curve R min 460

External curve R min 600

Accessories

430 Stainless steel

### **ACCUMULATION ROLLER SIDE GUIDES FOR CURVED SECTIONS** - ONE ROLLER -

*Material:* straps in reinforced polyamide, rollers in acetal resin. Pins and metal profile see the table.

Supply: 3m steel profile with 39 roller blocks.