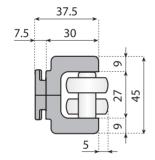

Cavity between the rail and the roller block provides a position for the rail clamp and this design feature also prevents the lateral movement of the roller blocks without the need for screws or other fixing methods.

Zinc plated steel

304 Stainless steel 430 Stainless steel

Cavity between the rail and the roller block provides a position for the rail clamp and this design feature also prevents the lateral movement of the roller blocks without the need for screws or other fixing methods.