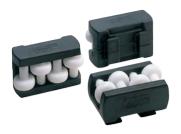

### **ACCUMULATION ROLLER MODULES FOR CURVED SECTIONS** - ONE ROLLER -

*Material:* straps in reinforced polyamide, rollers in acetal resin. Pins and metal profile see the table.

Antistatic version: straps in reinforced polyamide cinductive, rollers and pins in acetal resin conductive.

**Supply:** single module L. 76 mm. Standard packaging: 50 modules.

**Applications:** designed for rugged boxes and containers.

Polyamide

Internal curve R min 460

External curve R min 600

Accessories

430 Stainless steel

## Features:

- Excellent for accumulation areas.
- Easy and quick installation.
- · Low noise rollers.
- Long life and smooth operation.

|          | Colour           | Pins             | Weight |
|----------|------------------|------------------|--------|
| Code     | of rollers       | material         | Kg/m   |
| 16305    | White            |                  | 0.15   |
| 16305V   | Green            | POM              | 0.15   |
| 16305AS  | Black Antistatic |                  | 0.15   |
| 16305SS  | White            | S/S<br>AISI 430F | 0.20   |
| 16305SSV | Green            |                  | 0.20   |
| 16305ASS | Black Antistatic |                  | 0.20   |