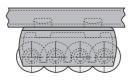

Cavity between the rail and the roller block provides a position for the rail clamp and this design feature also prevents the lateral movement of the roller blocks without the need for screws or other fixing methods.

The clamp is designed to fit into the slot in the back of a section as indicated in the sketch below.

Acetal resin conductive

Polyamide conductive

Acetal resin

Polyamide

Internal curve R min 460

External curve R min 600

Zinc plated steel

304 Stainless steel 430 Stainless steel

Cavity between the rail and the roller block provides a position for the rail clamp and this design feature also prevents the lateral movement of the roller blocks without the need for screws or other fixing methods.