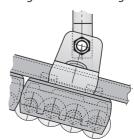

Cavity between the rail and the roller block provides a position for the rail clamp and this design feature also prevents the lateral movement of the roller blocks without the need for screws or other fixing methods.

The clamp is designed to fit into the slot in the back of a section as indicated in the sketch below.

Acetal resin conductive

Polyamide conductive

Acetal resin

Polyamide

Internal curve R min 460

External curve R min 600

Zinc plated steel

304 Stainless steel 430 Stainless steel

Cavity between the rail and the roller block provides a position for the rail clamp and this design feature also prevents the lateral movement of the roller blocks without the need for screws or other fixing methods.