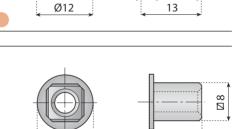

# **THREADED BUSH**

Material: polyamide. Packaging: 100 pieces.

2.5 10.5 Ø12 13

Ø12

16697

16699

8

16698

This bush can be used with intermedvary roller code: 16710 - 16711

This bush can be used with intermedyary roller code: 16700 - 16701 - 16702 16703 - 16763

This bush can be used with intermedyary roller code: 16740 - 16720 - 16721 - 16741