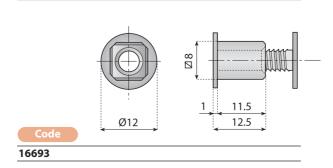

# Accessories for accumulation roller guide



THREADED BUSH

Material: brass. Packaging: 100 pieces.



#### **THREADED BUSH**

Material: brass. Packaging: 100 pieces.



## THREADED BUSH

Material: brass. Packaging: 100 pieces.



### THREADED BUSH

Material: brass. Packaging: 100 pieces.



#### **SPECIAL SCREWS**

Material: stainless steel. Packaging: 100 pieces.



# **THREADED BUSH**

Material: polyamide. Packaging: 100 pieces.





2.5 10.5 Ø12 13

Ø12

16697



16699



8

16698





This bush can be used with intermedvary roller code: 16710 - 16711



This bush can be used with intermedyary roller code: 16700 - 16701 - 16702 16703 - 16763



This bush can be used with intermedyary roller code: 16740 - 16720 - 16721 - 16741



This bush can be used with intermedyary roller code: 16750 - 16751 - 16730 - 16731





This bush can be used with intermedyary roller code: 16750 - 16751 - 16730 - 16731