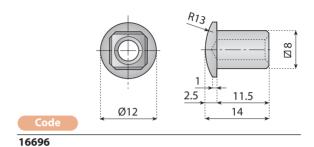

#### **THREADED BUSH**

Material: brass. Packaging: 100 pieces.

This bush can be used with intermedvary roller code: 16710 - 16711

This bush can be used with intermedyary roller code: 16700 - 16701 - 16702 16703 - 16763

This bush can be used with intermedyary roller code: 16740 - 16720 - 16721 - 16741