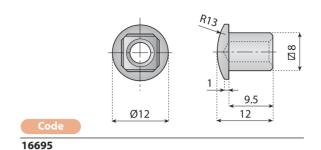

# Accessories for accumulation roller guide

THREADED BUSH

Material: brass. Packaging: 100 pieces.

This bush can be used with intermedvary roller code: 16710 - 16711

This bush can be used with intermedyary roller code: 16700 - 16701 - 16702 16703 - 16763

This bush can be used with intermedyary roller code: 16740 - 16720 - 16721 - 16741