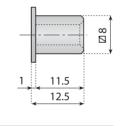

# **THREADED BUSH**

Material: polyamide. Packaging: 100 pieces.

2.5 10.5 Ø12 13

Ø12

16697

16699

8

16698

This bush can be used with intermedvary roller code: 16710 - 16711

This bush can be used with intermedyary roller code: 16700 - 16701 - 16702 16703 - 16763

This bush can be used with intermedyary roller code: 16740 - 16720 - 16721 - 16741