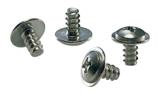

# Accessories for accumulation roller guide



THREADED BUSH

Material: brass. Packaging: 100 pieces.



#### **THREADED BUSH**

Material: brass. Packaging: 100 pieces.



## THREADED BUSH

Material: brass. Packaging: 100 pieces.



### THREADED BUSH

Material: brass. Packaging: 100 pieces.



#### **SPECIAL SCREWS**

Material: stainless steel. Packaging: 100 pieces.



# **THREADED BUSH**

Material: polyamide. Packaging: 100 pieces.





2.5 10.5 Ø12 13

Ø12

16697



16699



8

16698





This bush can be used with intermedvary roller code: 16710 - 16711



This bush can be used with intermedyary roller code: 16700 - 16701 - 16702 16703 - 16763



This bush can be used with intermedyary roller code: 16740 - 16720 - 16721 - 16741



This bush can be used with intermedyary roller code: 16750 - 16751 - 16730 - 16731





This bush can be used with intermedyary roller code: 16750 - 16751 - 16730 - 16731