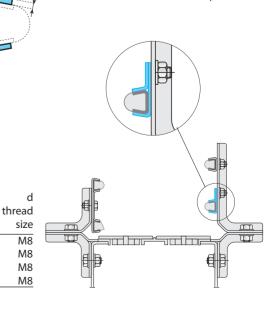

### Clamps for conical side guides 304 Stainless steel L 13 For sufficient quantities parts can be produced in 39 6 SYSTEM PLAST SYSTEM Zinc plated steel 6 Ø Sq. New **SINGLE RAIL CLAMP** Material: stainless steel AISI 304, thickness S = 2 mm.

**Packaging:** 50 pieces. **Use:** to support conical guide. **Note:** round hole version accepts a M8 bolt and square hole version accepts a M8 carriage bolt. Available in two lengths 38.1 mm wide and 76.2 mm wide for splicing. Tightening bolt not included.

# Clamps for conical side guides

131002SL

76.2

117.7

95.2

New design

## Clamps for conical side guides

131026

131027

d

thread

size

M8

M8

M8

M8

Κ

mm

16

21

26

31

For sufficient quantities parts can be produced in