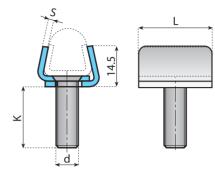

#### SINGLE RAIL CLAMP WITH THREADED INSERT

Material: stainless steel AISI 304, thickness S = 2 mm. Packaging: 50 pieces. Use: two piece compression style for easy assembly and adjustment. Nut and washer not included. Note: max recommended tightening torque 2.0 Kgm. SYSTEM PLAST

131016

131017

131018

131019

L

mm

38.1

38.1

38.1

38.1

Κ

mm

16

21

26

31