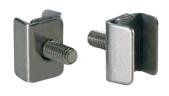

### Clamps for conical side guides 304 Stainless steel L 13 For sufficient quantities parts can be produced in 39 6 SYSTEM PLAST SYSTEM Zinc plated steel 6 Ø Sq. New **SINGLE RAIL CLAMP** Material: stainless steel AISI 304, thickness S = 2 mm.

**Packaging:** 50 pieces. **Use:** to support conical guide. **Note:** round hole version accepts a M8 bolt and square hole version accepts a M8 carriage bolt. Available in two lengths 38.1 mm wide and 76.2 mm wide for splicing. Tightening bolt not included.

| Code    | L<br>mm | Ø●  | Sq. 🔳 |
|---------|---------|-----|-------|
| 13014   | 38.1    | 8.1 | _     |
| 13014S  | 38.1    | -   | 9     |
| 13014L  | 76.2    | 8.1 | -     |
| 13014SL | 76.2    | -   | 9     |