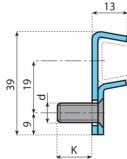

#### SINGLE RAIL CLAMP WITH THREADED INSERT

Material: stainless steel AISI 304, thickness S = 2 mm. Packaging: 50 pieces. Use: two piece compression style for easy assembly and adjustment. Nut and washer not included. Note: max recommended tightening torque 2.0 Kgm. SYSTEM PLAST

131016

131017

131018

131019

L

mm

38.1

38.1

38.1

38.1

Κ

mm

16

21

26

31