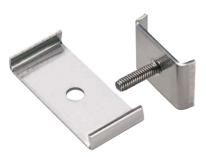

#### SINGLE RAIL CLAMP WITH THREADED INSERT

Material: stainless steel AISI 304, thickness S = 2 mm. Packaging: 50 pieces. Use: two piece compression style for easy assembly and adjustment. Nut and washer not included. Note: max recommended tightening torque 2.0 Kgm. SYSTEM PLAST

#### **HEAVY DUTY CLIP**

Material: stainless steel AISI 304, thickness S = 2.5 mm. Packaging: 100 pieces. Use: two piece compression style for easy assembly and adjustment. Nut and washer not included. Note: max recommended tightening torque 2.0 Kgm.