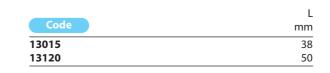

| Code    | L<br>mm | Ø●  | Sq. 🔳 |
|---------|---------|-----|-------|
| 13014   | 38.1    | 8.1 | _     |
| 13014S  | 38.1    | -   | 9     |
| 13014L  | 76.2    | 8.1 | -     |
| 13014SL | 76.2    | -   | 9     |