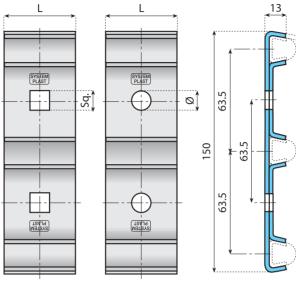

#### **DOUBLE RAIL CLAMP**

Material: stainless steel AISI 304, thickness S = 2.5 mm. Packaging: 50 pieces. Use: to support conical guide. Note: round hole version accepts a M8 bolt and square hole version accepts a M8 carriage bolt. Available in two lengths 38.1 mm wide and 76.2 mm wide for splicing. Tightening bolt not included.

#### DOUBLE RAIL CLAMP WITH THREADED INSERT

Material: stainless steel AISI 304, thickness S = 2.5 mm. Packaging: 50 pieces. Use: two piece compression style for easy assembly and adjustment. Nut and washer not included. Note: max recommended tightening torque 3.0 Kgm.