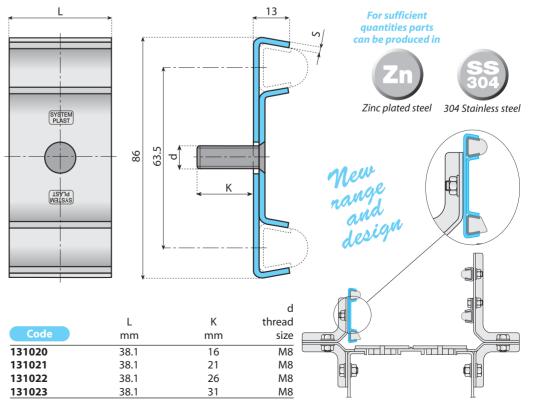

#### SINGLE RAIL CLAMP WITH THREADED INSERT

Material: stainless steel AISI 304, thickness S = 2 mm. Packaging: 50 pieces. Use: two piece compression style for easy assembly and adjustment. Nut and washer not included. Note: max recommended tightening torque 2.0 Kgm. SYSTEM PLAST

131016

131017

131018

131019

L

mm

38.1

38.1

38.1

38.1

Κ

mm

16

21

26

31

131026

131027

d

thread

size

M8

M8

M8

M8

Κ

mm

16

21

26

31

For sufficient quantities parts can be produced in