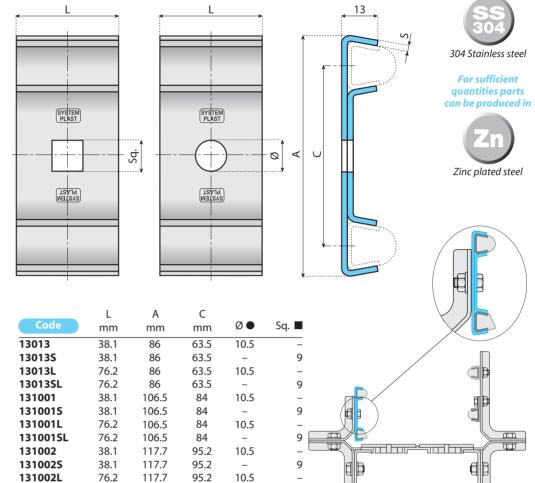

### Clamps for conical side guides 304 Stainless steel L 13 For sufficient quantities parts can be produced in 39 6 SYSTEM PLAST SYSTEM Zinc plated steel 6 Ø Sq. New **SINGLE RAIL CLAMP** Material: stainless steel AISI 304, thickness S = 2 mm.

**Packaging:** 50 pieces. **Use:** to support conical guide. **Note:** round hole version accepts a M8 bolt and square hole version accepts a M8 carriage bolt. Available in two lengths 38.1 mm wide and 76.2 mm wide for splicing. Tightening bolt not included.

| Code    | L<br>mm | Ø●  | Sq. 🔳 |
|---------|---------|-----|-------|
| 13014   | 38.1    | 8.1 | _     |
| 13014S  | 38.1    | -   | 9     |
| 13014L  | 76.2    | 8.1 | -     |
| 13014SL | 76.2    | -   | 9     |

# Clamps for conical side guides

131002SL

76.2

117.7

95.2

New design