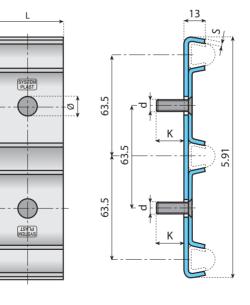

#### DOUBLE RAIL CLAMP WITH THREADED INSERT

Material: stainless steel AISI 304, thickness S = 2.5 mm. Packaging: 50 pieces. Use: two piece compression style for easy assembly and adjustment. Nut and washer not included. Note: max recommended tightening torque 3.0 Kgm.

131016

131017

131018

131019

L

mm

38.1

38.1

38.1

38.1

Κ

mm

16

21

26

31