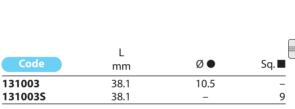

| Code    | L<br>mm | Ø●  | Sq. 🔳 |
|---------|---------|-----|-------|
| 13014   | 38.1    | 8.1 | _     |
| 13014S  | 38.1    | -   | 9     |
| 13014L  | 76.2    | 8.1 | -     |
| 13014SL | 76.2    | -   | 9     |