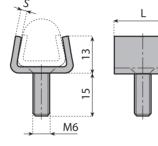

#### **TRIPLE RAIL CLAMP**

Material: stainless steel AISI 304, thickness S = 2.5 mm. Packaging: 50 pieces. Note: used with toll containers or when large and small containers run on the same production line. Tightening bolt not included.

#### TRIPLE RAIL CLAMP WITH THREADED INSERT

Material: stainless steel AISI 304, thickness S = 2.5 mm. Packaging: 50 pieces. Use: two piece compression style for easy assembly and adjustment. Nut and washer not included. Note: max recommended tightening torque 3.0 Kgm.

L

mm

38.1

38.1

38.1

38.1

131024

131025

131026

131027

d

thread

size

M8

M8

M8

M8

Κ

mm

16

21

26

31

For sufficient quantities parts can be produced in