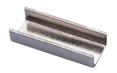

### Clamps for conical side guides 304 Stainless steel L 13 For sufficient quantities parts can be produced in 39 6 SYSTEM PLAST SYSTEM Zinc plated steel 6 Ø Sq. New **SINGLE RAIL CLAMP** Material: stainless steel AISI 304, thickness S = 2 mm.

**Packaging:** 50 pieces. **Use:** to support conical guide. **Note:** round hole version accepts a M8 bolt and square hole version accepts a M8 carriage bolt. Available in two lengths 38.1 mm wide and 76.2 mm wide for splicing. Tightening bolt not included.