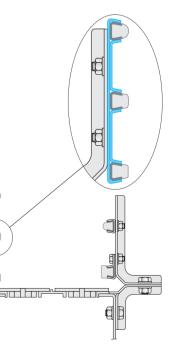

#### SINGLE CLAMP

Material: stainless steel AISI 304, thickness S = 2.5 mm. Packaging: 100 pieces. Use: easy assembly of guide profiles. Note: max recommended . tightening torque 1.8 Kgm.