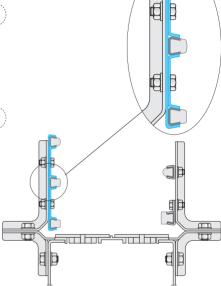

#### **TRIPLE RAIL CLAMP**

Material: stainless steel AISI 304, thickness S = 2.5 mm. Packaging: 50 pieces. Note: used with toll containers or when large and small containers run on the same production line. Tightening bolt not included.

#### TRIPLE RAIL CLAMP WITH THREADED INSERT

Material: stainless steel AISI 304, thickness S = 2.5 mm. Packaging: 50 pieces. Use: two piece compression style for easy assembly and adjustment. Nut and washer not included. Note: max recommended tightening torque 3.0 Kgm.