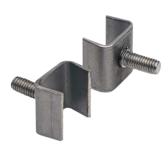

#### **DOUBLE RAIL CLAMP**

Material: stainless steel AISI 304, thickness S = 2.5 mm. Packaging: 50 pieces. Use: to support conical guide. Note: round hole version accepts a M8 bolt and square hole version accepts a M8 carriage bolt. Available in two lengths 38.1 mm wide and 76.2 mm wide for splicing. Tightening bolt not included.

#### DOUBLE RAIL CLAMP WITH THREADED INSERT

Material: stainless steel AISI 304, thickness S = 2.5 mm. Packaging: 50 pieces. Use: two piece compression style for easy assembly and adjustment. Nut and washer not included. Note: max recommended tightening torque 3.0 Kgm.