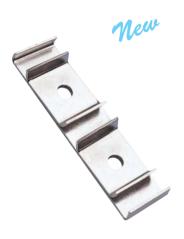

#### **CONNECTING ELEMENT**

Material: stainless steel AISI 304, thickness S = 2.5 mm. Packaging: 50 pieces. Use: to connect two guide rails. The part can be tapped on with a hammer.

CONVEYOR LINE 119