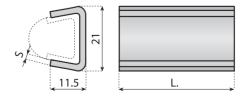

#### **DOUBLE RAIL CLAMP**

Material: stainless steel AISI 304, thickness S = 2.5 mm. Packaging: 50 pieces. Use: to support conical guide. Note: round hole version accepts a M8 bolt and square hole version accepts a M8 carriage bolt. Available in two lengths 38.1 mm wide and 76.2 mm wide for splicing. Tightening bolt not included.