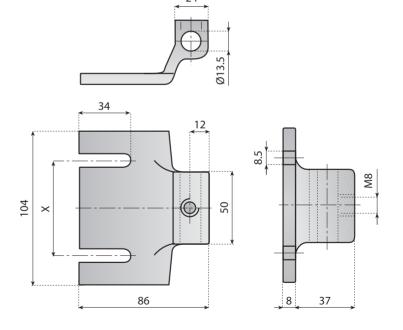

### **CLAMP BRACKET OVER HEAD**

**Material:** bracket in reinforced polyamide, threaded bushing in nickel plated brass.

Packaging: 50 pieces.

| Code  | X    |
|-------|------|
| 13846 | 55   |
| 13899 | 64.5 |