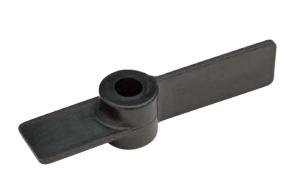

#### **BOTTLE INDICATOR**

Material: reinforced polyamide. Application: activation of photocells on

conveyors and machines. Packaging: 50 pieces.

13150