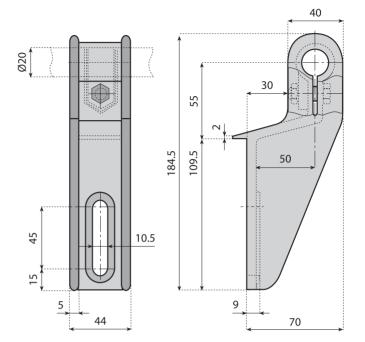

### SIDE BRACKET FOR HORIZONTAL TUBES

Material: bracket in reinforced polyamide, nut, bolt and washers in stainless steel AISI 304. **Supply:** assembled. **Packaging**: 50 pieces.

13898