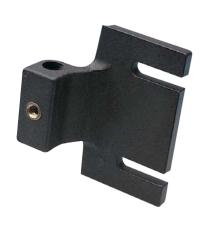

### **CLAMP BRACKET OVER HEAD**

**Material:** bracket in reinforced polyamide, threaded bushing in nickel plated brass.

Packaging: 50 pieces.

| Code  | X    |
|-------|------|
| 13846 | 55   |
| 13899 | 64.5 |