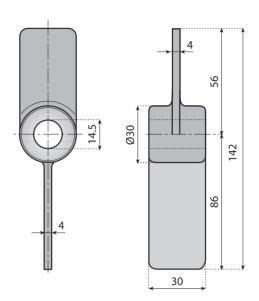

#### **BOTTLE INDICATOR**

Material: reinforced polyamide. Application: activation of photocells on

conveyors and machines. Packaging: 50 pieces.

13150