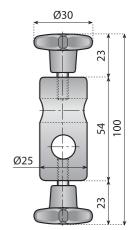

#### **POSITIVE ACTION CROSS BLOCK WITH STAR KNOBS**

Material: reinforced polyamide, knobs in polyamide with stainless steel insert.

Use: rod Ø 12 mm. Supply: assembled.

| Code  |                 | (4)   |
|-------|-----------------|-------|
| 13182 | With star knobs | n°100 |
|       |                 |       |