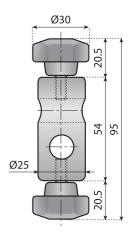

## **POSITIVE ACTION CROSS BLOCK**

Material: reinforced polyamide. **Use:** rod Ø 12 mm.

| Code  |                |       |
|-------|----------------|-------|
| 13180 | Without screws | n°100 |