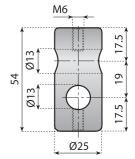

## **POSITIVE ACTION CROSS BLOCK**

Material: reinforced polyamide. **Use:** rod Ø 12 mm.

| Code  |                |       |
|-------|----------------|-------|
| 13180 | Without screws | n°100 |

## **POSITIVE ACTION CROSS BLOCK WITH SCREWS**

Material: reinforced polyamide, screws in stainless steel. Supply: assembled.

| Code  |             | H.    |
|-------|-------------|-------|
| 13181 | With screws | n°100 |