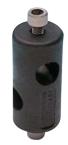

## **POSITIVE ACTION CROSS BLOCK**

Material: reinforced polyamide. **Use:** rod Ø 12 mm.

| Code  |                |       |
|-------|----------------|-------|
| 13180 | Without screws | n°100 |