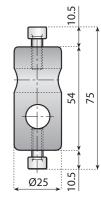

### **POSITIVE ACTION CROSS BLOCK WITH KNOBS**

Material: reinforced polyamide, knobs in polyamide with zinc plated steel insert.

**Use:** rod Ø 12 mm. Supply: assembled.

| Code  |            |       |
|-------|------------|-------|
| 13183 | With knobs | n°100 |