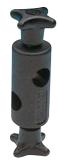

## **POSITIVE ACTION CROSS BLOCK WITH SCREWS**

Material: reinforced polyamide, screws in stainless steel. Supply: assembled.

| Code  |             | H.    |
|-------|-------------|-------|
| 13181 | With screws | n°100 |