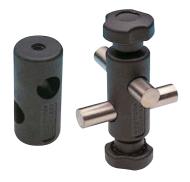

#### **EXAMPLE APPLICATION**

## **POSITIVE ACTION CROSS BLOCK**

Material: reinforced polyamide. **Use:** rod Ø 12 mm.

| Code  |                |       |
|-------|----------------|-------|
| 13180 | Without screws | n°100 |

## **POSITIVE ACTION CROSS BLOCK WITH SCREWS**

Material: reinforced polyamide, screws in stainless steel. Supply: assembled.

| Code  |             | H.    |
|-------|-------------|-------|
| 13181 | With screws | n°100 |

#### **POSITIVE ACTION CROSS BLOCK WITH STAR KNOBS**

Material: reinforced polyamide, knobs in polyamide with stainless steel insert.

Use: rod Ø 12 mm. Supply: assembled.

| Code  |                 | (4)   |
|-------|-----------------|-------|
| 13182 | With star knobs | n°100 |
|       |                 |       |

### **POSITIVE ACTION CROSS BLOCK WITH KNOBS**

Material: reinforced polyamide, knobs in polyamide with zinc plated steel insert.

**Use:** rod Ø 12 mm. Supply: assembled.

| Code  |            |       |
|-------|------------|-------|
| 13183 | With knobs | n°100 |