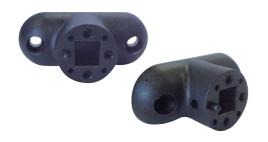

### **T-MOBILE CLAMPS**

**Features:** mounts to side of equipment to provide support light duty rod type quide rail system. Material: reinforced polyamide with stainless steel bolts; Internal connecting joints and pins in nickel plated brass. Supply: assembled.

## **T-MOBILE CLAMPS**

Features: mounts to side of equipment to provide support light duty rod type guide rail system. Material: reinforced polyamide with stainless steel bolts; Internal connecting joints and pins in nickel plated brass. Supply: assembled.