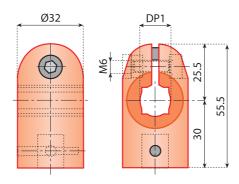

### **T-MOBILE CLAMPS**

**Features:** it mounts to the side of equipment to provide support for light duty application.

**Use:** with single cross block

Material: reinforced polyamide with stainless steel

Material: reinforced polyamide with stainless steel bolts.

Supply: unassembled.

|       | DP1 |    | <b>₹</b> |
|-------|-----|----|----------|
| Code  | •   |    |          |
| 13666 | 14  | 12 |          |
| 13667 | 15  | _  |          |
| 13668 | 16  | 14 | n°100    |
| 13669 | 18  | _  |          |
| 13670 | 20  | 16 |          |
|       |     |    |          |