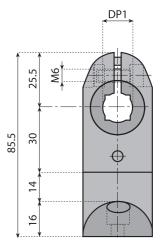

### **T-MOBILE CLAMPS**

**Features:** mounts to side of equipment to provide support light duty rod type quide rail system. Material: reinforced polyamide with stainless steel bolts; Internal connecting joints and pins in nickel plated brass. Supply: assembled.

|         | DP1 |    | 75    |
|---------|-----|----|-------|
| Code    | •   |    |       |
| 131010P | 14  | 12 |       |
| 131011P | 15  | -  |       |
| 131012P | 16  | 14 | n°100 |
| 131013P | 18  | -  |       |
| 131014P | 20  | 16 |       |

## **T-MOBILE CLAMPS**

Features: mounts to side of equipment to provide support light duty rod type guide rail system. Material: reinforced polyamide with stainless steel bolts; Internal connecting joints and pins in nickel plated brass. Supply: assembled.