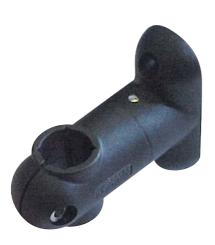

# T - mobile clamp

### **T-MOBILE CLAMPS**

**Features:** mounts to side of equipment to provide support light duty rod type quide rail system. Material: reinforced polyamide with stainless steel bolts; Internal connecting joints and pins in nickel plated brass. Supply: assembled.

## **T-MOBILE CLAMPS**

Features: mounts to side of equipment to provide support light duty rod type guide rail system. Material: reinforced polyamide with stainless steel bolts; Internal connecting joints and pins in nickel plated brass. Supply: assembled.