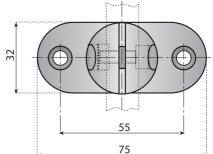

# **CONNECTING JOINT AND PINS**

**Supply:** separate two pins and one connecting joints.