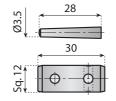

## **CROSS BLOCKS**

**Features:** cross blocks, in a variety of bore configurations, including square bore combinations, are manufactured from reinforced polyamide.

Use: connects two round or square rods at 90°.

Material: reinforced polyamide with stainless steel bolts.

Supply: unassembled.

|       | DP1 |    | <b>₹</b> |
|-------|-----|----|----------|
| Code  | •   |    |          |
| 13666 | 14  | 12 |          |
| 13667 | 15  | _  |          |
| 13668 | 16  | 14 | n°100    |
| 13669 | 18  | _  |          |
| 13670 | 20  | 16 |          |
|       |     |    |          |