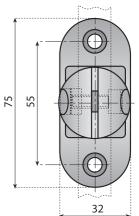

## **T-MOBILE CLAMPS**

Features: mounts to side of equipment to provide support light duty rod type guide rail system. Material: reinforced polyamide with stainless steel bolts; Internal connecting joints and pins in nickel plated brass. Supply: assembled.

|         | DP1 |    | 31    |
|---------|-----|----|-------|
| Code    | •   |    |       |
| 131010L | 14  | 12 |       |
| 131011L | 15  | _  |       |
| 131012L | 16  | 14 | n°100 |
| 131013L | 18  | _  |       |
| 131014L | 20  | 16 |       |