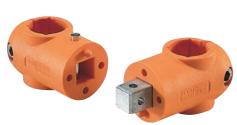

# T - mobile clamp

### **T-MOBILE CLAMPS**

**Features:** mounts to side of equipment to provide support light duty rod type quide rail system. Material: reinforced polyamide with stainless steel bolts; Internal connecting joints and pins in nickel plated brass. Supply: assembled.

## **T-MOBILE CLAMPS**

Features: mounts to side of equipment to provide support light duty rod type guide rail system. Material: reinforced polyamide with stainless steel bolts; Internal connecting joints and pins in nickel plated brass. Supply: assembled.