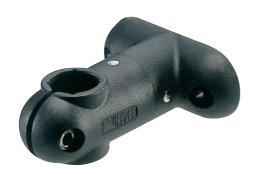

# T - mobile clamp

### **T-MOBILE CLAMPS**

**Features:** mounts to side of equipment to provide support light duty rod type quide rail system. Material: reinforced polyamide with stainless steel bolts; Internal connecting joints and pins in nickel plated brass. Supply: assembled.