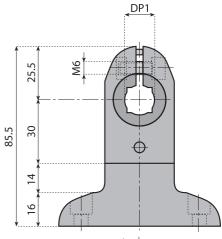

### **T-MOBILE CLAMPS**

**Features:** it mounts to the side of equipment to provide support for light duty application.

**Use:** with single cross block

Material: reinforced polyamide with stainless steel

Material: reinforced polyamide with stainless steel bolts.

Supply: unassembled.

|       | DP1 |    | <b>₹</b> |
|-------|-----|----|----------|
| Code  | •   |    |          |
| 13666 | 14  | 12 |          |
| 13667 | 15  | _  |          |
| 13668 | 16  | 14 | n°100    |
| 13669 | 18  | _  |          |
| 13670 | 20  | 16 |          |
|       |     |    |          |