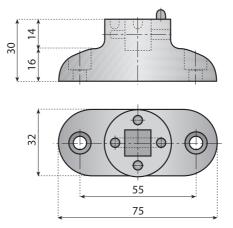

|         | DP1 |    | 75    |
|---------|-----|----|-------|
| Code    | •   |    |       |
| 131010P | 14  | 12 |       |
| 131011P | 15  | -  |       |
| 131012P | 16  | 14 | n°100 |
| 131013P | 18  | -  |       |
| 131014P | 20  | 16 |       |

|         | DP1 |    | 31    |
|---------|-----|----|-------|
| Code    | •   |    |       |
| 131010L | 14  | 12 |       |
| 131011L | 15  | _  |       |
| 131012L | 16  | 14 | n°100 |
| 131013L | 18  | _  |       |
| 131014L | 20  | 16 |       |