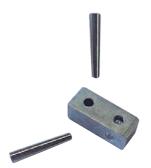

# **CONNECTING JOINT AND PINS**

**Supply:** separate two pins and one connecting joints.