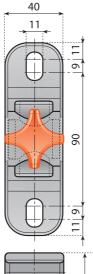

Features: knob fastening provides holding and positioning for many rods.

Heavy duty construction for increased strength and rigidity. Supply: assembled.

|       | For rod<br>Ø<br>(mm) | A.F. |
|-------|----------------------|------|
| Code  | • •                  |      |
| 13231 | 14 12                |      |
| 13232 | 15 –                 |      |
| 13233 | 16 14                | n°50 |
| 13234 | 18 –                 |      |
| 13235 | 20 16                |      |

## **BRACKET WITH SCREW OR HAND KNOB**

Material: bracket in reinforced polyamide, stainless steel screw, knob in polyamide with threaded insert in stainless steel.

Supply: assembled.

| Code       |           | For rod<br>Ø<br>(mm) |    | X    |
|------------|-----------|----------------------|----|------|
| with screw | with knob | ٠                    |    |      |
| 13236      | 13237     | 14                   | 12 |      |
| 13238      | 13239     | 15                   | -  |      |
| 13240      | 13241     | 16                   | 14 | n°50 |
| 13242      | 13243     | 18                   | -  |      |
| 13244      | 13245     | 20                   | 16 |      |