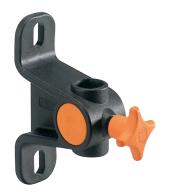

## **BRACKET WITH SCREW OR HAND KNOB**

Material: bracket in reinforced polyamide, stainless steel screw, knob in polyamide with threaded insert in stainless steel.

Supply: assembled.

| Code       |           | For rod<br>Ø<br>(mm) |    | X    |
|------------|-----------|----------------------|----|------|
| with screw | with knob | ٠                    |    |      |
| 13236      | 13237     | 14                   | 12 |      |
| 13238      | 13239     | 15                   | -  |      |
| 13240      | 13241     | 16                   | 14 | n°50 |
| 13242      | 13243     | 18                   | -  |      |
| 13244      | 13245     | 20                   | 16 |      |