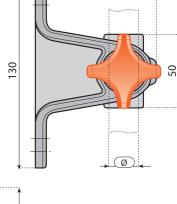

## **BRACKET WITH HAND KNOB** (Hand knob/eyelet does not mark rod surface)

Material: bracket in reinforced polyamide, eyelet in metal, knob in polyamide with bushing insert in nickel plated brass, washer in stainless steel.

Features: knob fastening provides holding and positioning for many rods.

Heavy duty construction for increased strength and rigidity. Supply: assembled.

|       | For rod<br>Ø<br>(mm) | A.F. |
|-------|----------------------|------|
| Code  | • •                  |      |
| 13231 | 14 12                |      |
| 13232 | 15 –                 |      |
| 13233 | 16 14                | n°50 |
| 13234 | 18 –                 |      |
| 13235 | 20 16                |      |