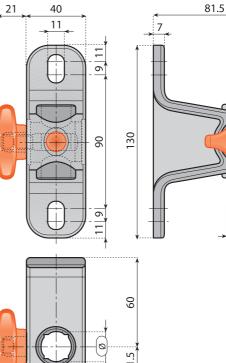

## **BRACKET WITH HAND KNOB** (Hand knob/eyelet does not mark rod surface)

Material: bracket in reinforced polyamide, eyelet in metal, knob in polyamide with bushing insert in nickel plated brass, washer in stainless steel.

Features: knob fastening provides holding and positioning for many rods.

Heavy duty construction for increased strength and rigidity. Supply: assembled.

|       | For rod<br>Ø<br>(mm) | A.F. |
|-------|----------------------|------|
| Code  | • •                  |      |
| 13231 | 14 12                |      |
| 13232 | 15 –                 |      |
| 13233 | 16 14                | n°50 |
| 13234 | 18 –                 |      |
| 13235 | 20 16                |      |

## **BRACKET WITH SCREW OR HAND KNOB**

Material: bracket in reinforced polyamide, stainless steel screw, knob in polyamide with threaded insert in stainless steel.

Supply: assembled.

| Code       |           | For rod<br>Ø<br>(mm) |    | X    |
|------------|-----------|----------------------|----|------|
| with screw | with knob | ٠                    |    |      |
| 13236      | 13237     | 14                   | 12 |      |
| 13238      | 13239     | 15                   | -  |      |
| 13240      | 13241     | 16                   | 14 | n°50 |
| 13242      | 13243     | 18                   | -  |      |
| 13244      | 13245     | 20                   | 16 |      |