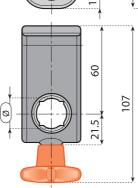

## **BRACKET WITH SCREW OR HAND KNOB**

Material: bracket in reinforced polyamide, stainless steel screw, knob in polyamide with threaded insert in stainless steel.

Supply: assembled.

| Code       |           | For rod<br>Ø<br>(mm) |    | X    |
|------------|-----------|----------------------|----|------|
| with screw | with knob | ٠                    |    |      |
| 13236      | 13237     | 14                   | 12 |      |
| 13238      | 13239     | 15                   | -  |      |
| 13240      | 13241     | 16                   | 14 | n°50 |
| 13242      | 13243     | 18                   | -  |      |
| 13244      | 13245     | 20                   | 16 |      |