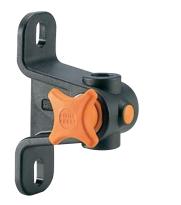

## **BRACKET WITH HAND KNOB** (Hand knob/eyelet does not mark rod surface)

Material: bracket in reinforced polyamide, eyelet in metal, knob in polyamide with bushing insert in nickel plated brass, washer in stainless steel.

Features: knob fastening provides holding and positioning for many rods.

Heavy duty construction for increased strength and rigidity. Supply: assembled.

|       | For rod<br>Ø<br>(mm) | A.F. |
|-------|----------------------|------|
| Code  | • •                  |      |
| 13231 | 14 12                |      |
| 13232 | 15 –                 |      |
| 13233 | 16 14                | n°50 |
| 13234 | 18 –                 |      |
| 13235 | 20 16                |      |