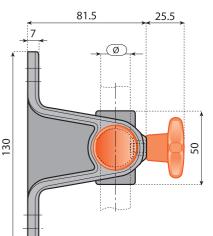

## **BRACKET WITH HAND KNOB** (Hand knob/eyelet does not mark rod surface)

Material: bracket in reinforced polyamide, eyelet in metal, knob in polyamide with bushing insert in nickel plated brass, washer in stainless steel.

Features: knob fastening provides holding and positioning for many rods.

Heavy duty construction for increased strength and rigidity. Supply: assembled.

|       | For rod<br>Ø<br>(mm) | A.F. |
|-------|----------------------|------|
| Code  | • •                  |      |
| 13231 | 14 12                |      |
| 13232 | 15 –                 |      |
| 13233 | 16 14                | n°50 |
| 13234 | 18 –                 |      |
| 13235 | 20 16                |      |