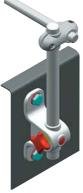

## Bracket

Preferred type, readily available (codes marked in red)





## **BRACKET WITH HAND KNOB** (Hand knob/eyelet does not mark rod surface)

Material: bracket in reinforced polyamide, eyelet in metal, knob in polyamide with bushing insert in nickel plated brass, washer in stainless steel.

Features: knob fastening provides holding and positioning for many rods.

Heavy duty construction for increased strength and rigidity. Supply: assembled.

|       | For rod<br>Ø<br>(mm) | A.F. |
|-------|----------------------|------|
| Code  | • •                  |      |
| 13231 | 14 12                |      |
| 13232 | 15 –                 |      |
| 13233 | 16 14                | n°50 |
| 13234 | 18 –                 |      |
| 13235 | 20 16                |      |



## **BRACKET WITH SCREW OR HAND KNOB**

Material: bracket in reinforced polyamide, stainless s