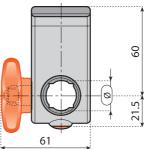

## **BRACKET WITH HAND KNOB** (Hand knob/eyelet does not mark rod surface)

Material: bracket in reinforced polyamide, eyelet in metal, knob in polyamide with bushing insert in nickel plated brass, washer in stainless steel.

Features: knob fastening provides holding and positioning for many rods.

Heavy duty construction for increased strength and rigidity. Supply: assembled.

|       | For rod<br>Ø<br>(mm) | A.F. |
|-------|----------------------|------|
| Code  | • •                  |      |
| 13231 | 14 12                |      |
| 13232 | 15 –                 |      |
| 13233 | 16 14                | n°50 |
| 13234 | 18 –                 |      |
| 13235 | 20 16                |      |