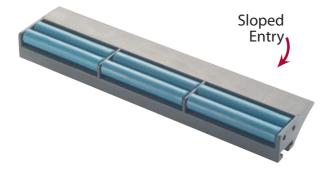

## DynaPlate Roller Transfer

- ☐ Mix and match for best transfer lengths and widths
- Long life, durable, trouble-free up time
- ☐ Flexible T-bolt mounting won't strip or turn during installation
- ☐ Acetal body low noise rollers, stainless steel pins.

## DynaPlate Roller Transfer

- Mix and match for best transfer lengths and widths
- Long life, durable, trouble-free up time
- Flexible T-bolt mounting won't strip or turn during installation
- ☐ Acetal body low noise rollers, stainless steel pins.