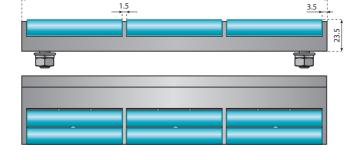

## DynaPlate Roller Transfer

- ☐ Mix and match for best transfer lengths and widths
- Long life, durable, trouble-free up time
- ☐ Flexible T-bolt mounting won't strip or turn during installation
- ☐ Acetal body low noise rollers, stainless steel pins.

## DynaPlate Roller Transfer

- Mix and match for best transfer lengths and widths
- Long life, durable, trouble-free up time
- Flexible T-bolt mounting won't strip or turn during installation
- ☐ Acetal body low noise rollers, stainless steel pins.

# DynaPlate Roller Transfer