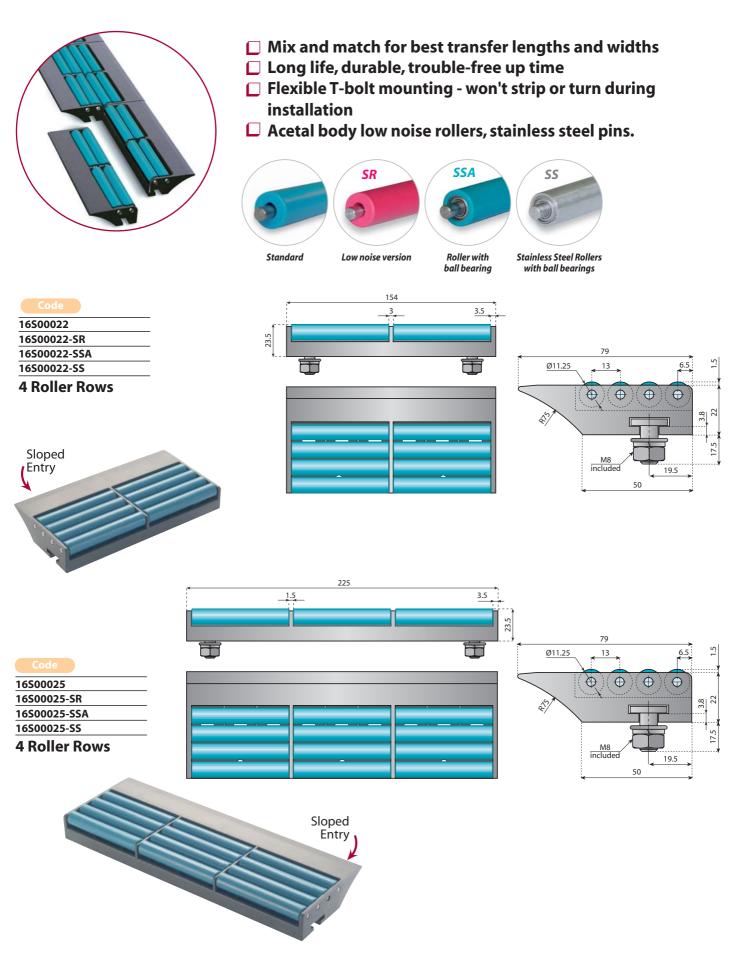

## DynaPlate Roller Transfer

- ☐ Mix and match for best transfer lengths and widths
- Long life, durable, trouble-free up time
- ☐ Flexible T-bolt mounting won't strip or turn during installation
- ☐ Acetal body low noise rollers, stainless steel pins.

## DynaPlate Roller Transfer

- Mix and match for best transfer lengths and widths
- Long life, durable, trouble-free up time
- Flexible T-bolt mounting won't strip or turn during installation
- ☐ Acetal body low noise rollers, stainless steel pins.