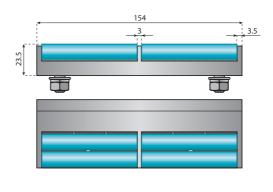

### 2 Roller Rows

16S00023 16S00023-SR 16S00023-SSA 16S00023-SS

**2 Roller Rows** 

Head to tail transfer using two roller transfer assemblies positioned back-to-back

90° transfer using single roller transfer assembly.

### **3 Roller Rows**

16S00024 16S00024-SR 16S00024-SSA 16S00024-SS **3 Roller Rows** 