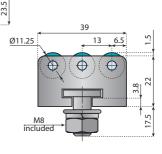

### **3 Roller Rows**

16S00024 16S00024-SR 16S00024-SSA 16S00024-SS **3 Roller Rows** 