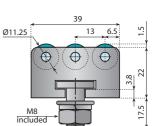

## DynaPlate Roller Transfer

- ☐ Mix and match for best transfer lengths and widths
- Long life, durable, trouble-free up time
- ☐ Flexible T-bolt mounting won't strip or turn during installation
- ☐ Acetal body low noise rollers, stainless steel pins.

## DynaPlate Roller Transfer

- Mix and match for best transfer lengths and widths
- Long life, durable, trouble-free up time
- Flexible T-bolt mounting won't strip or turn during installation
- ☐ Acetal body low noise rollers, stainless steel pins.