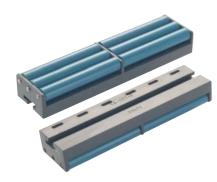

### 2 Roller Rows

16S00023 16S00023-SR 16S00023-SSA 16S00023-SS

**2 Roller Rows** 

Head to tail transfer using two roller transfer assemblies positioned back-to-back

90° transfer using single roller transfer assembly.