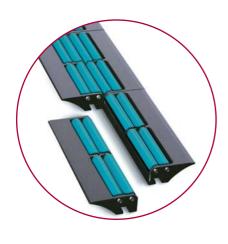

## DynaPlate Roller Transfer

- ☐ Mix and match for best transfer lengths and widths
- Long life, durable, trouble-free up time
- ☐ Flexible T-bolt mounting won't strip or turn during installation
- ☐ Acetal body low noise rollers, stainless steel pins.

### 2 Roller Rows

16S00023 16S00023-SR 16S00023-SSA 16S00023-SS

**2 Roller Rows** 

Head to tail transfer using two roller transfer assemblies positioned back-to-back

90° transfer using single roller transfer assembly.

## DynaPlate Roller Transfer

- Mix and match for best transfer lengths and widths
- Long life, durable, trouble-free up time
- Flexible T-bolt mounting won't strip or turn during installation
- ☐ Acetal body low noise rollers, stainless steel pins.

### **3 Roller Rows**

16S00024 16S00024-SR 16S00024-SSA 16S00024-SS **3 Roller Rows** 