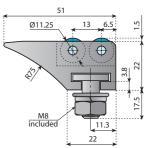

Standard

Roller with ball bearing

Stainless Steel Rollers with ball bearings

| 16S00020     |  |
|--------------|--|
| 16S00020-SR  |  |
| 16S00020-SSA |  |
| 16S00020-SS  |  |

Stainless Steel Rollers Roller with ball bearing with ball bearings

16S00021 16S00021-SR 16S00021-SSA 16S00021-SS