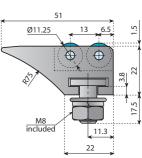

Standard

Roller with ball bearing

Stainless Steel Rollers with ball bearings

| 16S00020     |  |
|--------------|--|
| 16S00020-SR  |  |
| 16S00020-SSA |  |
| 16S00020-SS  |  |

Stainless Steel Rollers Roller with ball bearing with ball bearings

16S00021 16S00021-SR 16S00021-SSA 16S00021-SS