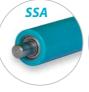

Standard

Roller with ball bearing

Stainless Steel Rollers with ball bearings

| 16S00020     |  |
|--------------|--|
| 16S00020-SR  |  |
| 16S00020-SSA |  |
| 16S00020-SS  |  |