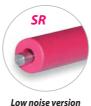

Standard

Roller with ball bearing

Stainless Steel Rollers with ball bearings

| 16S00020     |  |
|--------------|--|
| 16S00020-SR  |  |
| 16S00020-SSA |  |
| 16S00020-SS  |  |