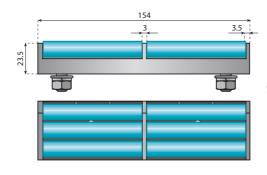

### 2 Roller Rows

16S00023 16S00023-SR 16S00023-SSA 16S00023-SS

**2 Roller Rows** 

Head to tail transfer using two roller transfer assemblies positioned back-to-back

90° transfer using single roller transfer assembly.

### **3 Roller Rows**

16S00024 16S00024-SR 16S00024-SSA 16S00024-SS **3 Roller Rows** 