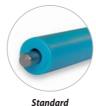

Standard

Roller with ball bearing

Stainless Steel Rollers with ball bearings

| 16S00020     |  |
|--------------|--|
| 16S00020-SR  |  |
| 16S00020-SSA |  |
| 16S00020-SS  |  |