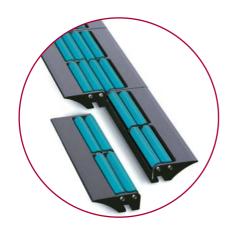

## DynaPlate Roller Transfer

- ☐ Mix and match for best transfer lengths and widths
- Long life, durable, trouble-free up time
- ☐ Flexible T-bolt mounting won't strip or turn during installation
- ☐ Acetal body low noise rollers, stainless steel pins.

### 2 Roller Rows

16S00023 16S00023-SR 16S00023-SSA 16S00023-SS

**2 Roller Rows** 

Head to tail transfer using two roller transfer assemblies positioned back-to-back

90° transfer using single roller transfer assembly.

## DynaPlate Roller Transfer

- Mix and match for best transfer lengths and widths
- Long life, durable, trouble-free up time
- Flexible T-bolt mounting won't strip or turn during installation
- ☐ Acetal body low noise rollers, stainless steel pins.

### **3 Roller Rows**

16S00024 16S00024-SR 16S00024-SSA 16S00024-SS **3 Roller Rows** 